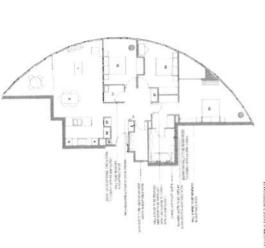

| CASE 1221 SEAT |   | PM0.6CT 0006 |
|----------------|---|--------------|
| ].<br> -       | F | MVGS5        |
| SEET NO.       |   | REMSIGN      |
| JA010          |   | 02           |

4 PLAN Level 04