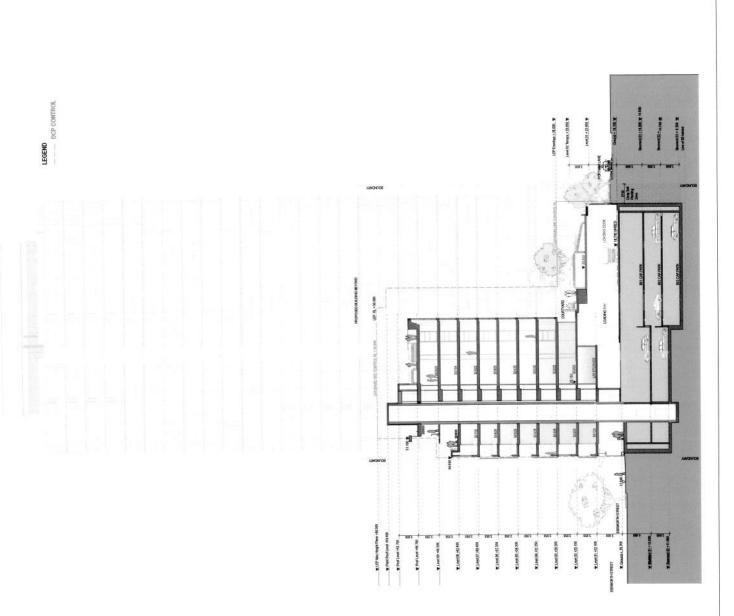

## SELECTED DRAWINGS 956-960 BOURKE STREET ZETLAND

HOLECT GREEN SQUARE STE SAASB

BASEMENT 03 & 02 PLAN

MVGSS NVGSS REMEION 02 DEVELOPMENT APPLICATION

CONTRACTOR CONTRACTOR

| 1256 @ A <sup>2</sup> | 18   | PROJECT CODE |
|-----------------------|------|--------------|
| (                     | 1961 | MVGSS        |
| ОМ                    |      | REVISION     |
| DA006                 |      | 03           |