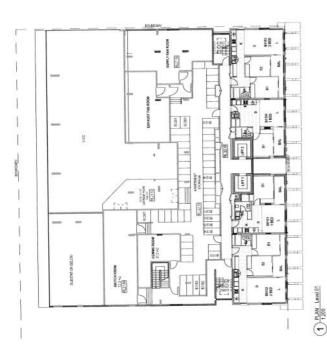

| CASE 1221 SEAT |   | PM0.6CT 0006 |
|----------------|---|--------------|
| ].<br> -       | F | MVGS5        |
| SEET NO.       |   | REMSIGN      |
| JA010          |   | 02           |

4 PLAN Level 04