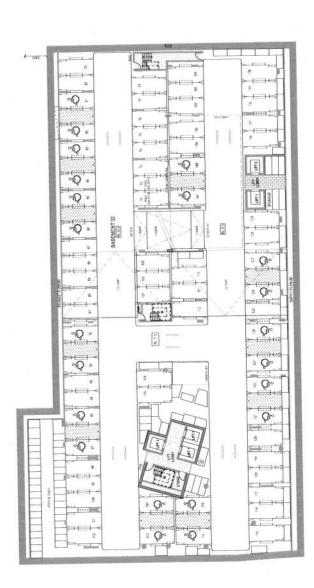

MOLEOT GREEN SQUARE SITE SA& 58

|                | PROJECT CODE<br>MVGS5 | REMBON<br>02 |
|----------------|-----------------------|--------------|
|                | ]                     |              |
| 5B LEVEL 05-09 | A 0 051 MAC           | DA011        |