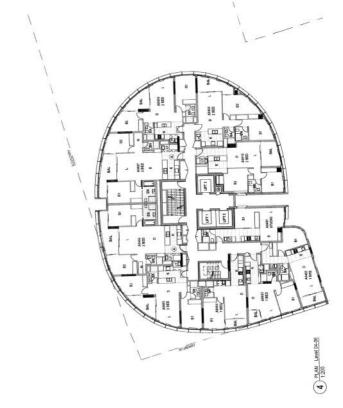

MOLEOT GREEN SQUARE SITE SA& 58

|                | PROJECT CODE<br>MVGS5 | REMBON<br>02 |
|----------------|-----------------------|--------------|
|                | ]                     |              |
| 5B LEVEL 05-09 | A 0 051 MAC           | DA011        |