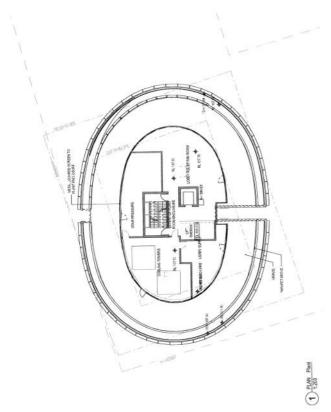

## SELECTED DRAWINGS 956-960 BOURKE STREET ZETLAND

HOLECT GREEN SQUARE STE SAASB

BASEMENT 03 & 02 PLAN

MVGSS NVGSS REMEION 02 DEVELOPMENT APPLICATION

CONTRACTOR CONTRACTOR

| 1256 @ A <sup>2</sup> | 18   | PROJECT CODE |
|-----------------------|------|--------------|
| (                     | 1961 | MVGSS        |
| ОМ                    |      | REVISION     |
| DA006                 |      | 03           |