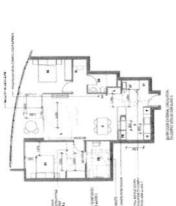

| CASE 1221 SEAT |   | PM0.6CT 0006 |
|----------------|---|--------------|
| ].<br> -       | F | MVGS5        |
| SEET NO.       |   | REMSIGN      |
| JA010          |   | 02           |

4 PLAN Level 04