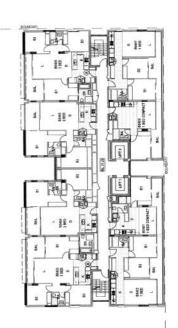

| (Specification) | Mirvac  | GREEN SQUARE<br>SITE 548.58 | JI. | 5B LEVEL 01-07 FLOOR PLANS |
|-----------------|---------|-----------------------------|-----|----------------------------|
| <b>4</b> F      | - N I · | _                           | Λ   |                            |