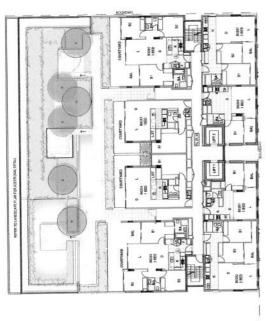

## SELECTED DRAWINGS 956-960 BOURKE STREET ZETLAND

HOLECT GREEN SQUARE STE SAASB

BASEMENT 03 & 02 PLAN

MVGSS NVGSS REMEION 02 DEVELOPMENT APPLICATION

CONTRACTOR CONTRACTOR

| 1256 @ A <sup>2</sup> | 18   | PROJECT CODE |
|-----------------------|------|--------------|
| (                     | 1961 | MVGSS        |
| ОМ                    |      | REVISION     |
| DA006                 |      | 03           |