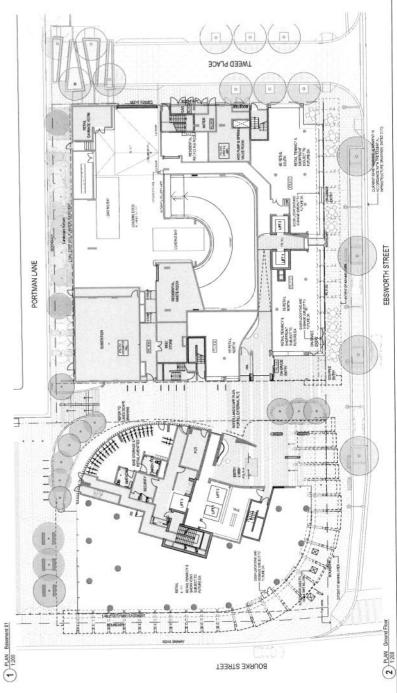

## SELECTED DRAWINGS 956-960 BOURKE STREET ZETLAND

HOLECT GREEN SQUARE STE SAASB

BASEMENT 03 & 02 PLAN

MVGSS NVGSS REMEION 02 DEVELOPMENT APPLICATION

CONTRACTOR CONTRACTOR

| 1256 @ A <sup>2</sup> | 18   | PROJECT CODE |
|-----------------------|------|--------------|
| (                     | 1961 | MVGSS        |
| ОМ                    |      | REVISION     |
| DA006                 |      | 03           |