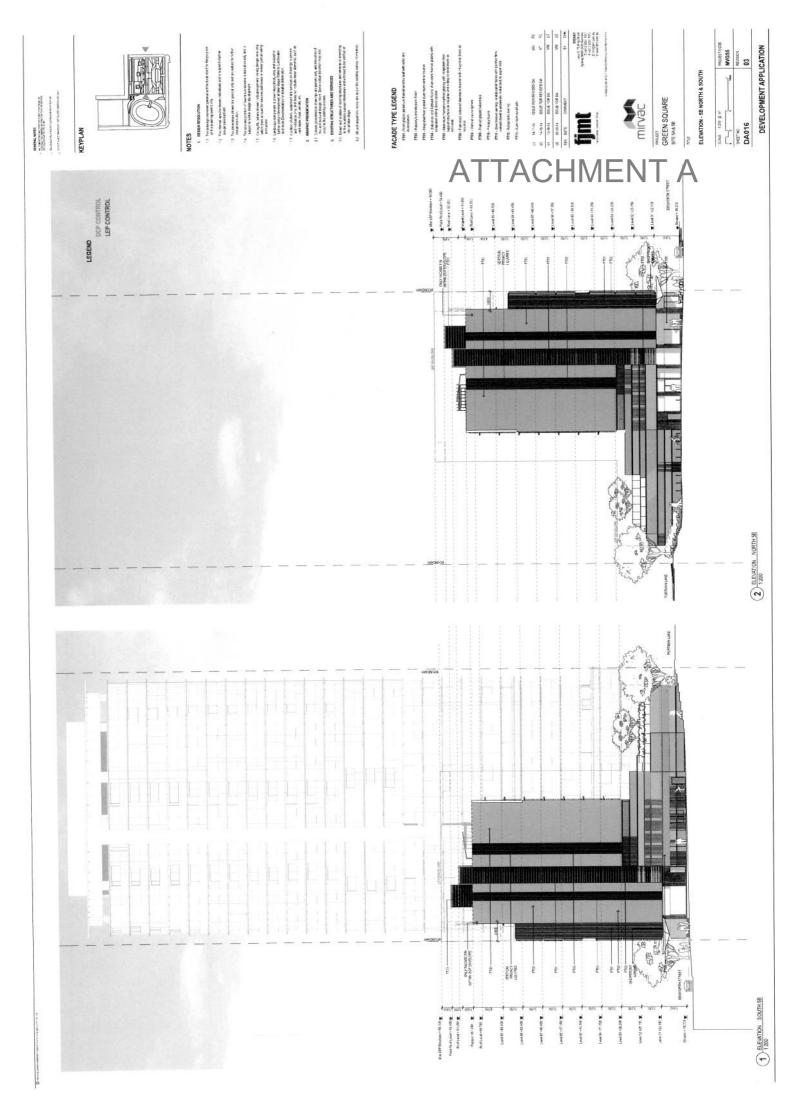

DEVELOPMENT APPLICATION

| _ | _ |   |   |   | _            | _ |   |   | _ | _ |
|---|---|---|---|---|--------------|---|---|---|---|---|
| Д |   | A | C | Н | $\mathbb{N}$ | / | Е | N | Т | A |

1) The execution of the first and a subject to Voltage

1) The area an analysis of the first and a subject to Voltage

1) The area an analysis of the first and a subject to Voltage and a subject t ELEVATION - 5A & 5B EAST MILVAC MOLETA SQUARE GREEN SQUARE STESAS 38 107.82+57 sva., W W hvs 05 +45 500 W. Jahr 13 +52 50 ₩ Levs 19+88.59