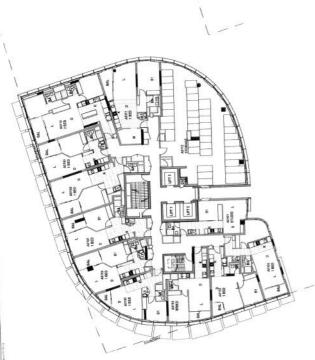

| CASE 1221 SEAT |   | PM0.6CT 0006 |
|----------------|---|--------------|
| ].<br> -       | F | MVGS5        |
| SEET NO.       |   | REMSIGN      |
| JA010          |   | 02           |

4 PLAN Level 04