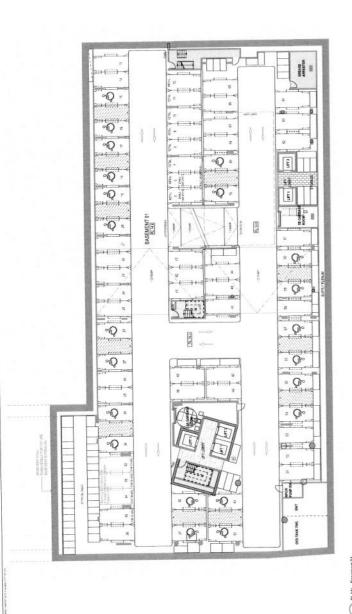

## SELECTED DRAWINGS 956-960 BOURKE STREET ZETLAND

HOLECT GREEN SQUARE STE SAASB

BASEMENT 03 & 02 PLAN

MVGSS NVGSS REMEION 02 DEVELOPMENT APPLICATION

CONTRACTOR CONTRACTOR

| 1256 @ A <sup>2</sup> | 18   | PROJECT CODE |
|-----------------------|------|--------------|
| (                     | 1961 | MVGSS        |
| ОМ                    |      | REVISION     |
| DA006                 |      | 03           |