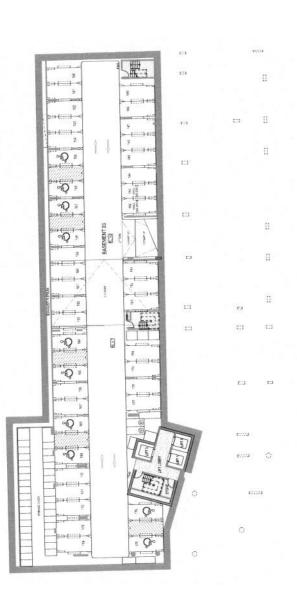

## SELECTED DRAWINGS 956-960 BOURKE STREET ZETLAND

HOLECT GREEN SQUARE STE SAASB

BASEMENT 03 & 02 PLAN

MVGSS NVGSS REMEION 02 DEVELOPMENT APPLICATION

CONTRACTOR CONTRACTOR

| 1256 @ A <sup>2</sup> | 18   | PROJECT CODE |
|-----------------------|------|--------------|
| (                     | 1961 | MVGSS        |
| ОМ                    |      | REVISION     |
| DA006                 |      | 03           |