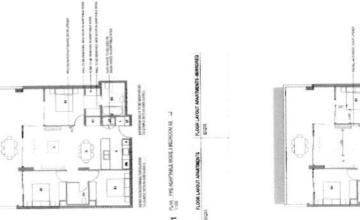

| (Specification) | Mirvac  | GREEN SQUARE<br>SITE 548.58 | JI. | 5B LEVEL 01-07 FLOOR PLANS |
|-----------------|---------|-----------------------------|-----|----------------------------|
| <b>4</b> F      | - N I · | _                           | Λ   |                            |