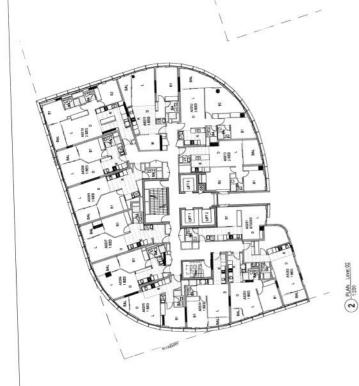

| (Specification) | Mirvac  | GREEN SQUARE<br>SITE 548.58 | JI. | 5B LEVEL 01-07 FLOOR PLANS |
|-----------------|---------|-----------------------------|-----|----------------------------|
| <b>4</b> F      | - N I · | _                           | Λ   |                            |