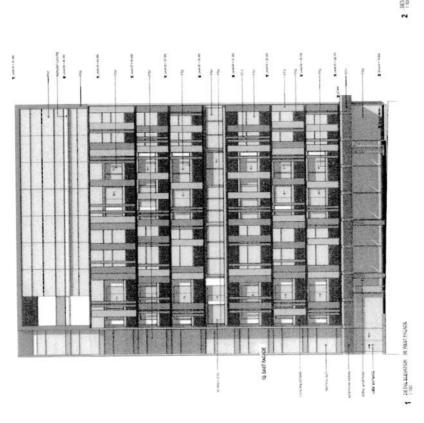

1) The area an analysis of the first and a subject to Voltage

1) The area an analysis of the first and a subject to Voltage and a subject t ELEVATION - 5A & 5B EAST MILVAC MOLETA SQUARE GREEN SQUARE STESAS 38 107.82+57 sva., W W hvs 05 +45 500 W. Jahr 13 +52 50 ₩ Levs 19+88.59